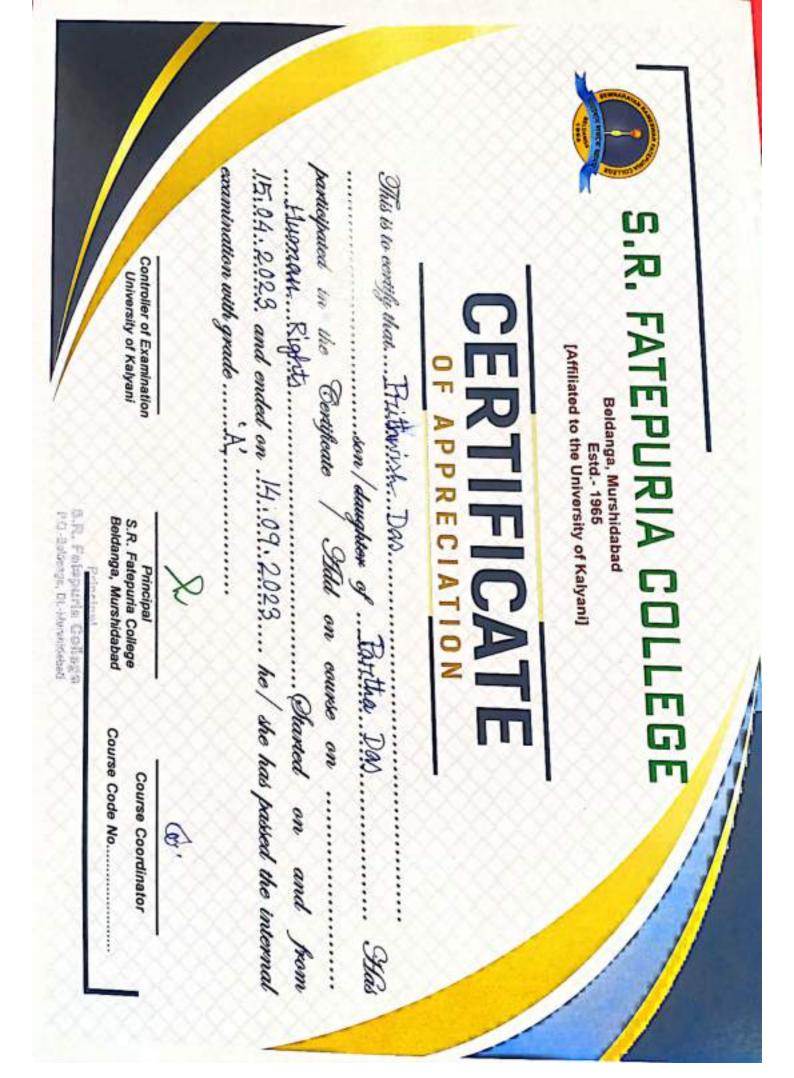

# CERTIFICATE COURSES AND ONLINE COURSES (Organized by: Department of Commerce)

According to recommendations of Academic Sub-Committee, Teacher's Council and IQAC, we have decided to start courses on Certificate In Information Technology Application (CITA-1), PowerPoint Designing (PPT-1) from time to time as per capacity of the college. For this purpose it is our honor and privilege to set up a board of studies comprising of the following faculty members of our college:

The board of studies will decide on the syllabus, mode of evaluation and in-take capacity of students for the different programmes from time to time. The duration of the Certificate in Information Technology Application (CTI A-1) will be of 6 months (02.04.2018-30.09.2018) and PowerPoint Designing (PPT-1) will be 30 hours (12.09.2018-11.02.2019). Further, the course coordinator will be Shri, Prabir Kumar Dutta (Assistant Professor of Department of Commerce).